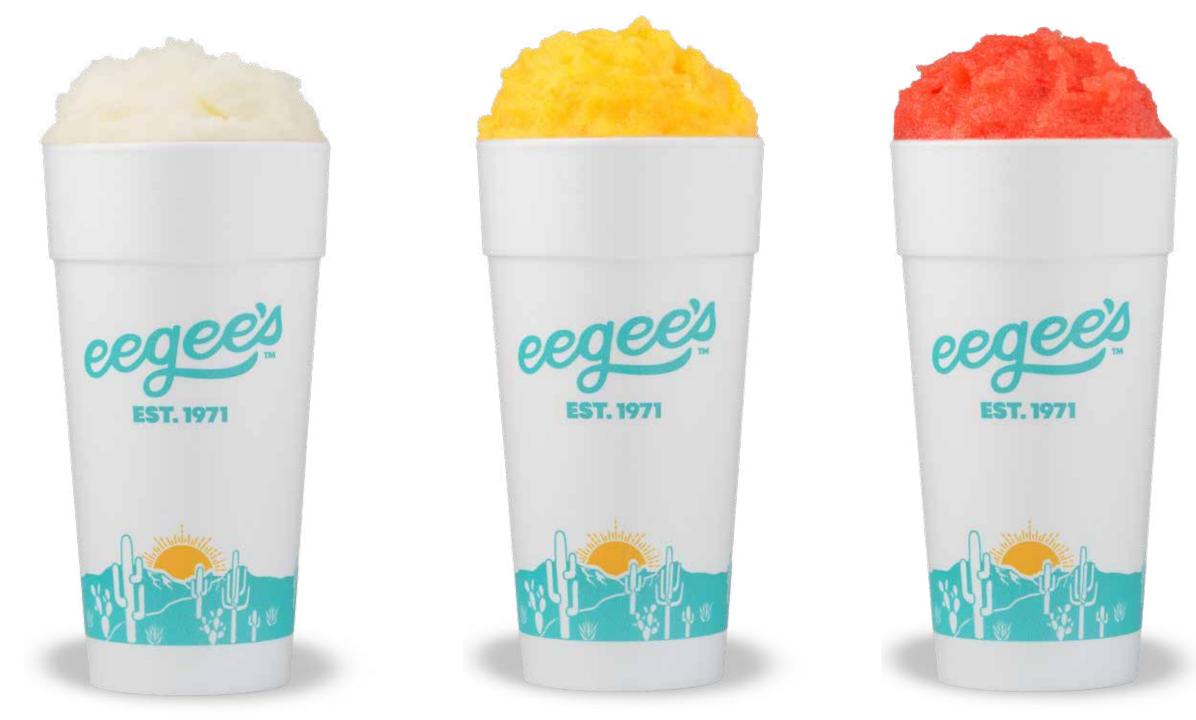

provolone, jalapeños, red pepper,<br>onions, pickles, lettuce, tomatoes,<br>spices, pepperoncini, & house dressing | Whole 1220 CAL \$1699   Half 610 CAL \$1099  |
| <b>PASTRAMI</b><br>Pastrami, swiss, onions, pickles, lettuce,<br>tomatoes, pepperoncini, spices, & house<br>dressing, served toasted                                | Whole 980 cal \$1799   Half 490 cal \$1199   |
| <b>VEGGIE</b> Served on wheat<br>Swiss, provolone, black olives, onions,<br>pickles, lettuce, tomatoes, cucumber,<br>pepperoncini, spices, & house dressing         | Whole 1090 CAL \$1599   Half 550 CAL \$899   |

All subs served on white bread unless stated in the item description. Substitutions can be made by request. Wheat and gluten-friendly are available. Gluten-friendly is an additional charge.