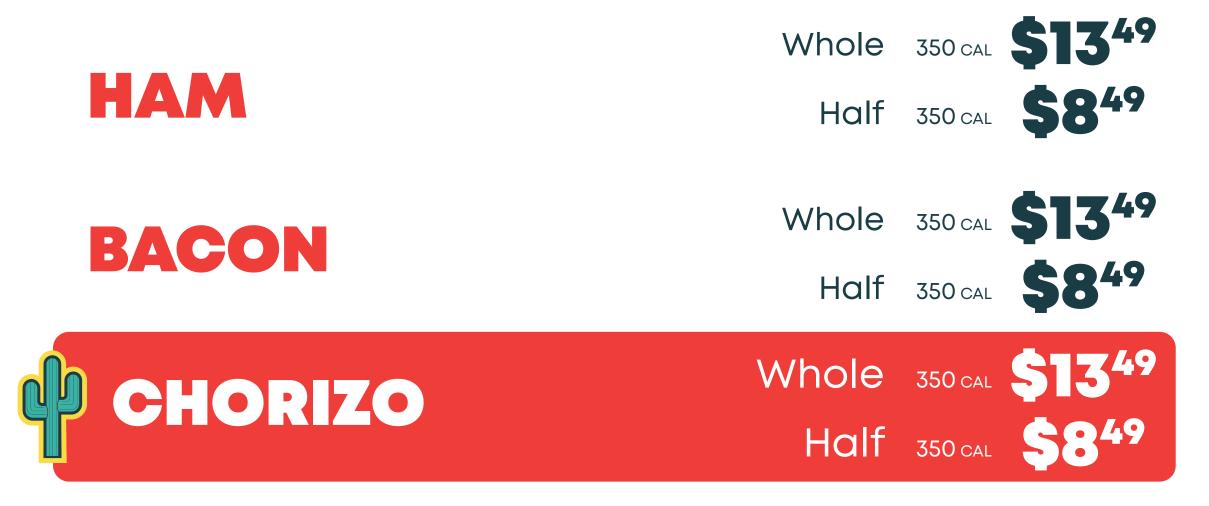

## BREAKFAST BURRITOS

stuffed with scrambled eggs, award-winning crinkle cut fries, jalapeños, onions, tomatoes, shredded cheese, and of course, buffalo ranch

BACON **CHORIZO** 

BACON

**CHORIZO** 

BREAKFAST FRIES

BREAKFAST GRINDERS toasted sandwich topped with scrambled eggs, tomatoes, and provolone cheese with our iconic original ranch dressing