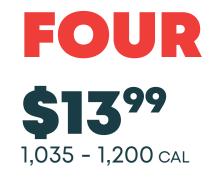

# GRINDERS

White · Wheat · Gluten-friendly Whole +\$5 | Half +\$2.50

| <b>THE ORIGINAL</b><br>Ham, salami, provolone,pepperoncini,<br>onions, pickles, lettuce, tomatoes,<br>spices & house dressing                                       | Whole1070 CAL\$1599Half530 CAL\$899          |
|---------------------------------------------------------------------------------------------------------------------------------------------------------------------|----------------------------------------------|
| <b>DELUXE</b><br>Ham, salami, pepperoni, provolone,<br>pepperoncini, olives, onions, pickles,lettuce,<br>tomatoes, spices, & house dressing                         | Whole 1270 CAL \$1799<br>Half 630 CAL \$1199 |
| <b>SPICY</b><br>Capocollo, salami, pepperoni,<br>provolone, jalapeños, red pepper,<br>onions, pickles, lettuce, tomatoes,<br>spices, pepperoncini, & house dressing | Whole 1220 CAL \$1699   Half 610 CAL \$1099  |
| <b>PASTRAMI</b><br>Pastrami, swiss, onions, pickles, lettuce,<br>tomatoes, pepperoncini, spices, & house<br>dressing, served toasted                                | Whole 980 cal \$1799   Half 490 cal \$1199   |
| <b>VEGGIE</b> Served on wheat<br>Swiss, provolone, black olives, onions,<br>pickles, lettuce, tomatoes, cucumber,<br>pepperoncini, spices, & house dressing         | Whole 1090 CAL \$1599   Half 550 CAL \$899   |