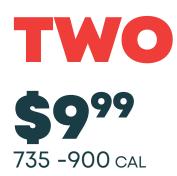

#### **KIDS TENDERS** 2-piece meal

330-480 CAL \$999

**345-510** CAL

390 CAL **S1199** 

**320** cal