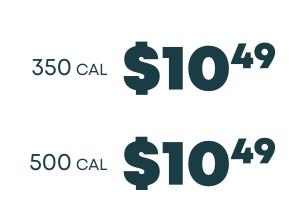

loaded with scrambled eggs, jalapeños, nacho cheese, and everyone's favorite buffalo ranch

**350** cal