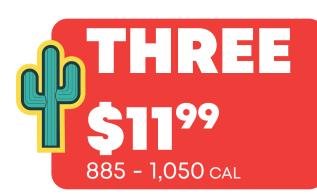

# GRINDERS

White · Wheat · Gluten-friendly Whole +\$5 | Half +\$2.50

| <b>THE ORIGINAL</b><br>Ham, salami, provolone,pepperoncini,<br>onions, pickles, lettuce, tomatoes,<br>spices & house dressing                                       | Whole1070 CAL\$1599Half530 CAL\$899          |
|---------------------------------------------------------------------------------------------------------------------------------------------------------------------|----------------------------------------------|
| <b>DELUXE</b><br>Ham, salami, pepperoni, provolone,<br>pepperoncini, olives, onions, pickles,lettuce,<br>tomatoes, spices, & house dressing                         | Whole 1270 CAL \$1799<br>Half 630 CAL \$1199 |
| <b>SPICY</b><br>Capocollo, salami, pepperoni,<br>provolone, jalapeños, red pepper,<br>onions, pickles, lettuce, tomatoes,<br>spices, pepperoncini, & house dressing | Whole 1220 CAL \$1699   Half 610 CAL \$1099  |
| <b>PASTRAMI</b><br>Pastrami, swiss, onions, pickles, lettuce,<br>tomatoes, pepperoncini, spices, & house<br>dressing, served toasted                                | Whole 980 cal \$1799   Half 490 cal \$1199   |
| <b>VEGGIE</b> Served on wheat<br>Swiss, provolone, black olives, onions,<br>pickles, lettuce, tomatoes, cucumber,<br>pepperoncini, spices, & house dressing         | Whole 1090 CAL \$1599   Half 550 CAL \$899   |