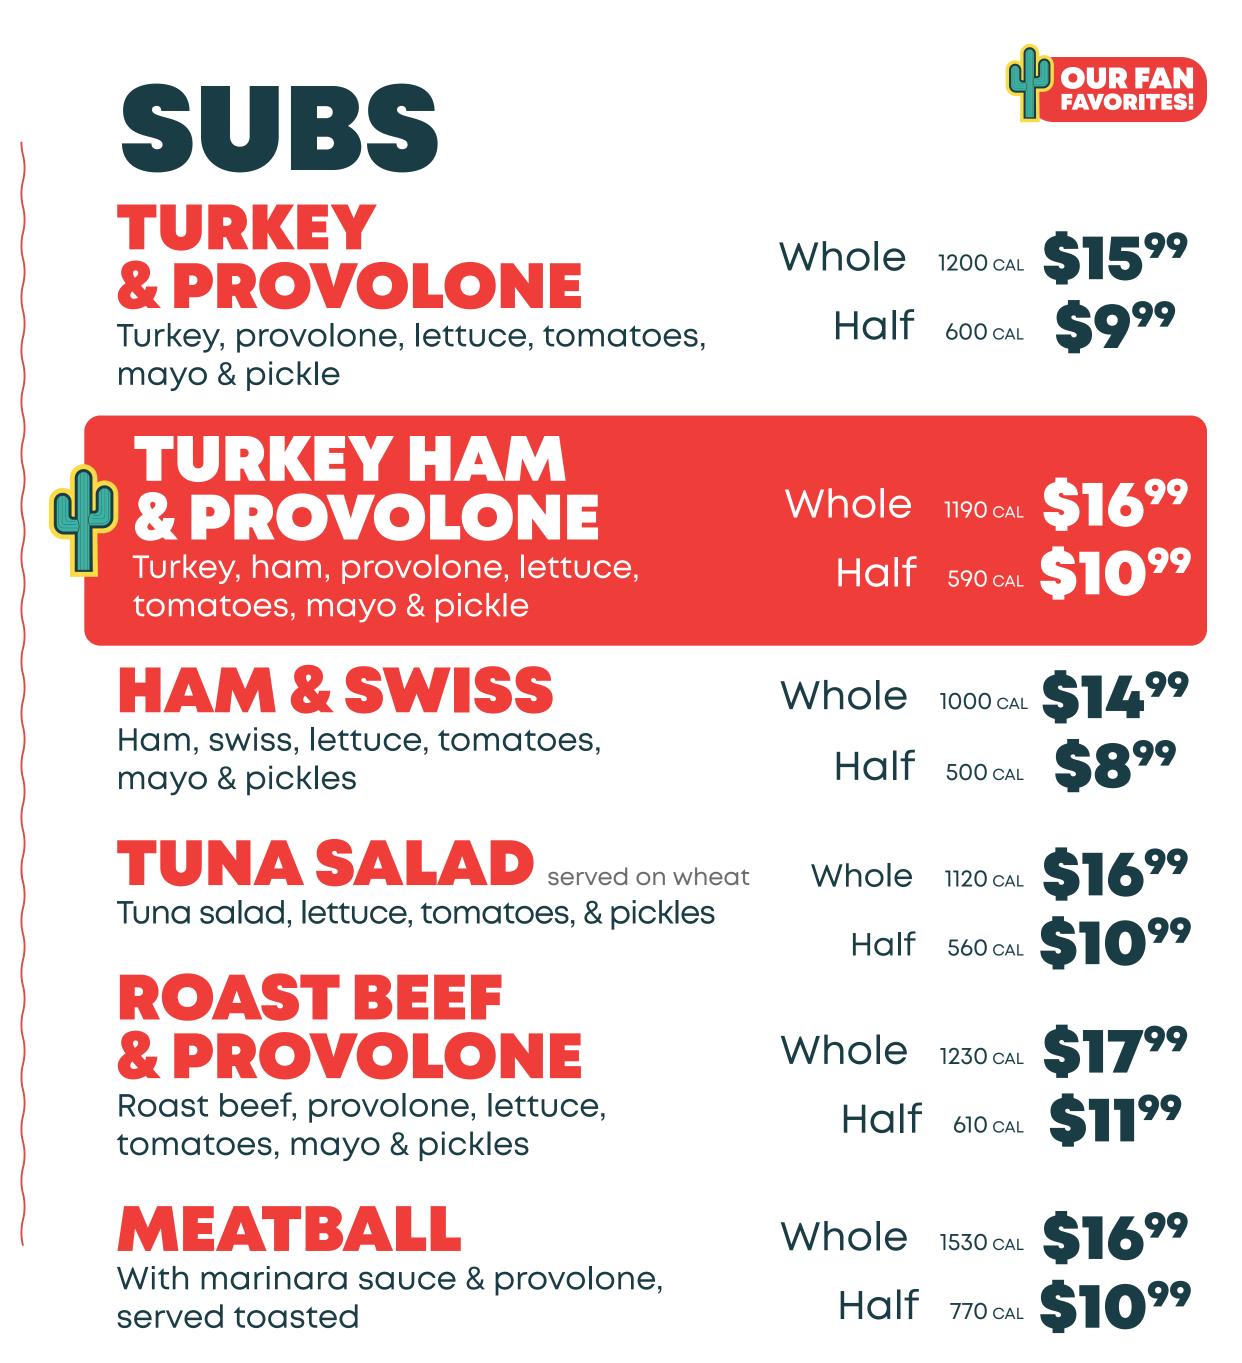

# GRINDERS

White · Wheat · Gluten-friendly Whole +\$5 | Half +\$2.50

| <b>THE ORIGINAL</b><br>Ham, salami, provolone,pepperoncini,<br>onions, pickles, lettuce, tomatoes,<br>spices & house dressing                                       | Whole1070 CAL\$1599Half530 CAL\$899          |
|---------------------------------------------------------------------------------------------------------------------------------------------------------------------|----------------------------------------------|
| <b>DELUXE</b><br>Ham, salami, pepperoni, provolone,<br>pepperoncini, olives, onions, pickles,lettuce,<br>tomatoes, spices, & house dressing                         | Whole 1270 CAL \$1799<br>Half 630 CAL \$1199 |
| <b>SPICY</b><br>Capocollo, salami, pepperoni,<br>provolone, jalapeños, red pepper,<br>onions, pickles, lettuce, tomatoes,<br>spices, pepperoncini, & house dressing | Whole 1220 CAL \$1699   Half 610 CAL \$1099  |
| <b>PASTRAMI</b><br>Pastrami, swiss, onions, pickles, lettuce,<br>tomatoes, pepperoncini, spices, & house<br>dressing, served toasted                                | Whole 980 cal \$1799   Half 490 cal \$1199   |
| <b>VEGGIE</b> Served on wheat<br>Swiss, provolone, black olives, onions,<br>pickles, lettuce, tomatoes, cucumber,<br>pepperoncini, spices, & house dressing         | Whole 1090 CAL \$1599   Half 550 CAL \$899   |

All subs served on white bread unless stated in the item description. Substitutions can be made by request. Wheat and gluten-friendly are available. Gluten-friendly is an additional charge.