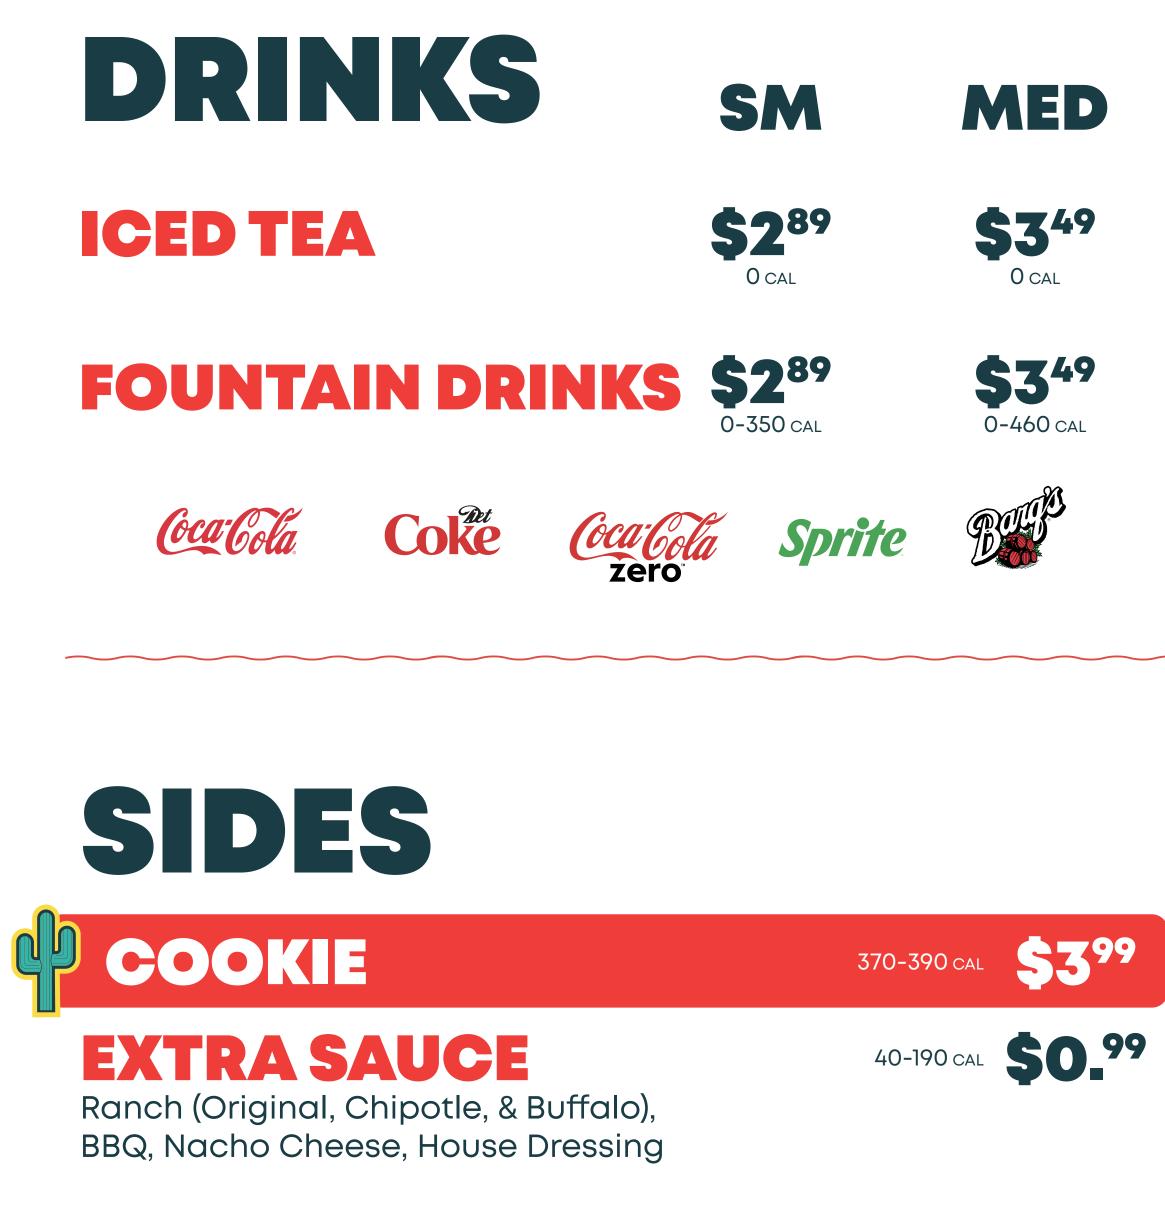

jalapeños, red pepper,<br>onions, pickles, lettuce, tomatoes,<br>spices, pepperoncini, & house dressing | Whole 1220 CAL \$1699   Half 610 CAL \$1099  |
| <b>PASTRAMI</b><br>Pastrami, swiss, onions, pickles, lettuce,<br>tomatoes, pepperoncini, spices, & house<br>dressing, served toasted                                | Whole 980 cal \$1799   Half 490 cal \$1199   |
| <b>VEGGIE</b> Served on wheat<br>Swiss, provolone, black olives, onions,<br>pickles, lettuce, tomatoes, cucumber,<br>pepperoncini, spices, & house dressing         | Whole 1090 CAL \$1599   Half 550 CAL \$899   |

All subs served on white bread unless stated in the item description. Substitutions can be made by request. Wheat and gluten-friendly are available. Gluten-friendly is an additional charge.